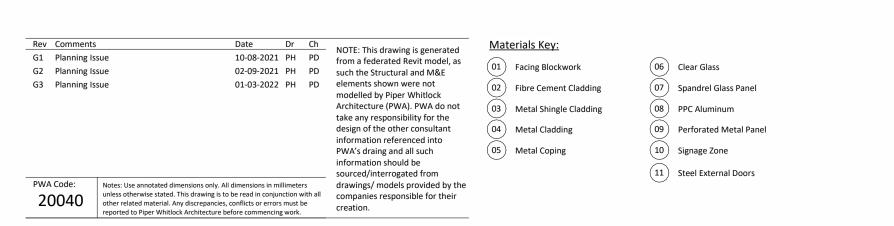

South West Elevation

|                | Drawing Title:<br>Proposed<br>South West Elevation                                                                    | Ashton Leisure Park,<br>Tameside                                                                                                                                                                                 |
|----------------|-----------------------------------------------------------------------------------------------------------------------|------------------------------------------------------------------------------------------------------------------------------------------------------------------------------------------------------------------|
| 0 <u>2m</u> 5m | Client:<br>Legal & General<br>Project Ref: Orig: Zone: Lev: Type: Role: Num: Rev:<br>ALPTA - PWA-B2-ZZ - DR-A-0051-G3 | PW PIPER WHITLOCK                                                                                                                                                                                                |
|                | Status: Stage: Scale @ A2:   PRELIMINARY 3 1:100                                                                      | © Piper Whitlock Architecture Ltd,<br>2nd Floor, Anglo St. James House, 39a Southgate Street, Winchester, Hampshire SO23 9EH<br>Tel: 01962 843586, Email: enquiries@piperwhitlock.co.uk, www.piperwhitlock.co.uk |